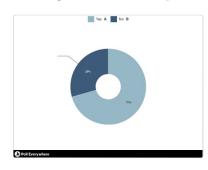

## Have you been in a professional mentoring relationship (formal or informal) in the last two years?

| Response options | Count | Percentage |
|------------------|-------|------------|
| Yes              | 53    | 71%        |
| No               | 22    | 29%        |