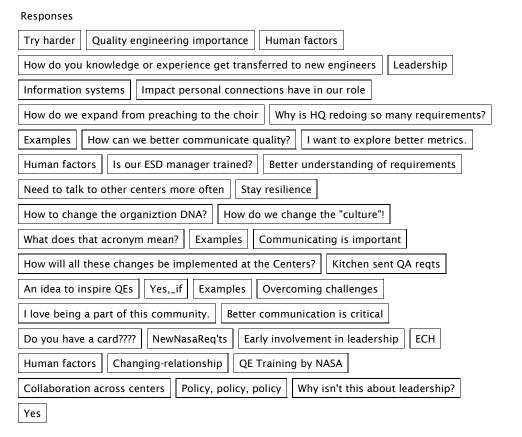

# 8:15am live polling

Current run (last updated Mar 14, 2019 5:29am)

7

81

64

74%

Polls

**Participants** 

Average responses

Average engagement

#### Did you meet someone new yesterday or today?



| Response options | Count | Percentage |
|------------------|-------|------------|
| Yes              | 39    | 98%        |
| No               | 1     | 3%         |



40 Responses

## Do you plan to follow up on a discussion after this meeting is over?



| Response options | Count | Percentage |
|------------------|-------|------------|
| Yes              | 45    | 74%        |
| No               | 16    | 26%        |



#### What ideas or questions came to you from the presentations yesterday?





#### What level of access to quality data do you enjoy?



| Response options                                                      | Count | Percentage |
|-----------------------------------------------------------------------|-------|------------|
| As much as I need and more                                            | 16    | 22%        |
| Some areas are data-rich and some not as much                         | 16    | 22%        |
| There is some data available to me for analysis in a variety of areas | 12    | 16%        |
| Data availability is spotty                                           | 21    | 28%        |
| Data is not routinely available to me for analysis                    | 5     | 7%         |
| I do not have access to QA data                                       |