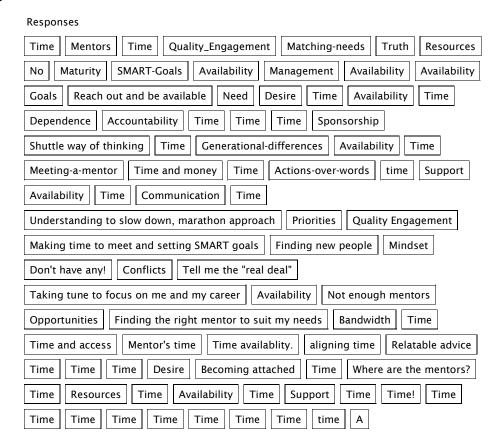

|
| Data is not routinely available to me for analysis                    | 5     | 7%         |
| I do not have access to QA data                                       | 4     | 5%         |



**Engagement** 

41

Responses

## Do you use custom-designed applications for data analysis?



| Response options | Count | Percentage |
|------------------|-------|------------|
| Yes              | 43    | 61%        |
| No               | 27    | 39%        |



70 Responses

## Have you been in a professional mentoring relationship (formal or informal) in the last two years?



| Response options | Count | Percentage |
|------------------|-------|------------|
| Yes              | 53    | 71%        |
| No               | 22    | 29%        |



#### What are your mentoring obstacles?