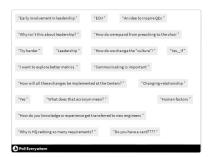

# 8:15am live polling

Current run (last updated Mar 14, 2019 5:29am)

7

81

64

74%

Polls

**Participants** 

Average responses

Average engagement

#### Did you meet someone new yesterday or today?



| Response options | Count | Percentage |
|------------------|-------|------------|
| Yes              | 39    | 98%        |
| No               | 1     | 3%         |



40 Responses

## Do you plan to follow up on a discussion after this meeting is over?



| Response options | Count | Percentage |
|------------------|-------|------------|
| Yes              | 45    | 74%        |
| No               | 16    | 26%        |



#### What ideas or questions came to you from the presentations yesterday?





#### What level of access to quality data do you enjoy?



| Response options                                                      | Count | Percentage |
|-----------------------------------------------------------------------|-------|------------|
| As much as I need and more                                            | 16    | 22%        |
| Some areas are data-rich and some not as much                         | 16    | 22%        |
| There is some data available to me for analysis in a variety of areas | 12    | 16%        |
| Data availability is spotty                                           | 21    | 28%        |
| Data is not routinely available to me for analysis                    | 5     | 7%         |
| I do not have access to QA data