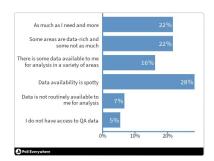

#### What level of access to quality data do you enjoy?

| Response options                                                      | Count | Percentage |
|-----------------------------------------------------------------------|-------|------------|
| As much as I need and more                                            | 16    | 22%        |
| Some areas are data-rich and some not as much                         | 16    | 22%        |
| There is some data available to me for analysis in a variety of areas | 12    | 16%        |
| Data availability is spotty                                           | 21    | 28%        |
| Data is not routinely available to me for analysis                    | 5     | 7%         |
| I do not have access to QA data                                       | 4     | 5%         |