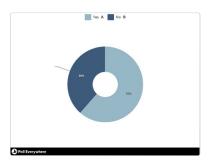

## Do you plan to follow up on a discussion after this meeting is over?

| Response options | Count | Percentage |
|------------------|-------|------------|
| Yes              | 45    | 74%        |
| No               | 16    | 26%        |